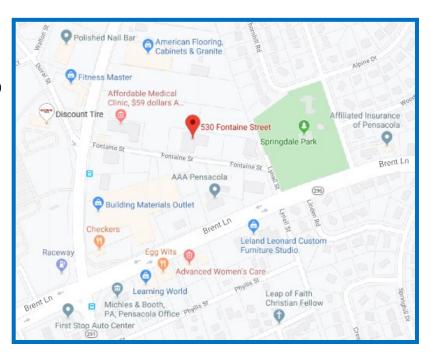

#### From the WEST (Daphne, AL)

- Take I-10E entering Florida
- Use the RIGHT 2 lanes to take exit 12 for 1-110 S toward Pensacola/Pensacola Beach
- Continue onto I-110 S
- Use the RIGHT 2 lanes to take exit 5 for Airport Blvd
- Use the second from the LEFT lane to turn LEFT onto Airport Blvd
- Turn RIGHT onto Duval St
- Slight LEFT onto Fontaine St
- Clinic is on the LEFT

### From the EAST (Milton, FL)

- Take I-10 E
- Use the RIGHT 2 lanes to take exit 12 for I-110
  S toward Pensacola/Pensacola Beach
- Continue onto I-110 S
- Use the RIGHT 2 lanes to take exit 5 for Airport Blvd
- Use the 2nd from the LEFT lane to turn LEFT onto Airport Blvd
- Turn RIGHT onto Duval St
- Slight LEFT onto Fontaine St
- Clinic is on the LEFT

# 540 Fontaine Street Pensacola, FL 32503 850-474-4775

#### From the NORTH (Molino, FL)

- Take US-29 S
- Continue STRAIGHT onto S Hwy 29
- Continue onto US-29 S/Pensacola Blvd
- Slight RIGHT to merge onto I-10 E toward Pensacola Blvd
- Use the RIGHT 2 lanes to take exit 12 for I-110 S toward Pensacola/Pensacola Beach
- Continue onto I-110 S
- Use the RIGHT 2 lanes to take exit 5 for Airport Blvd
- Use the 2nd from the LEFT lane to turn LEFT onto Airport Blvd
- Turn RIGHT onto Duval St
- Slight LEFT onto Fontaine St
- · Clinic is on the LEFT