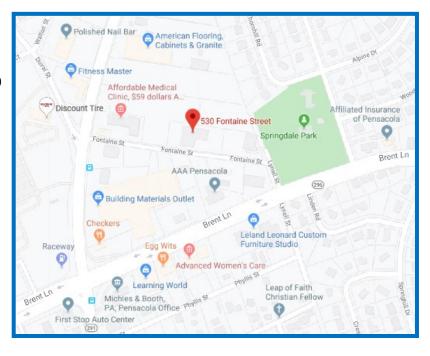

nsacola/Pensacola Beach
- Continue onto I-110 S
- Use the RIGHT 2 lanes to take exit 5 for Airport Blvd
- Use the 2nd from the LEFT lane to turn LEFT onto Airport Blvd
- Turn RIGHT onto Duval St
- Slight LEFT onto Fontaine St
- Clinic is on the LEFT

# 530 Fontaine Street Pensacola, FL 32503 850-474-4775



### From the NORTH (Molino, FL)

- Take US-29 S
- Continue STRAIGHT onto S Hwy 29
- Continue onto US-29 S/Pensacola Blvd
- Slight RIGHT to merge onto I-10 E toward Pensacola Blvd
- Use the RIGHT 2 lanes to take exit 12 for I-110 S toward Pensacola/Pensacola Beach
- Continue onto I-110 S
- Use the RIGHT 2 lanes to take exit 5 for Airport Blvd
- Use the 2nd from the LEFT lane to turn LEFT onto Airport Blvd
- Turn RIGHT onto Duval St
- Slight LEFT onto Fontaine St
- Clinic is on the LEFT