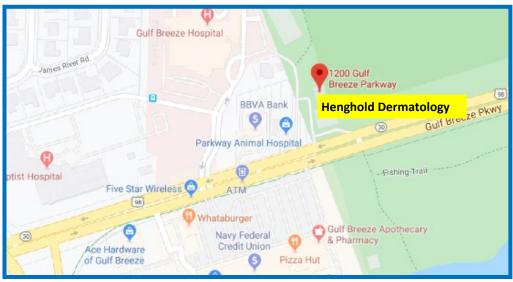

## From Pensacola or Gulf Breeze Proper, FL

- Go through Gulf Breeze proper on Hwy 98
- Pass the Pensacola Beach Exit sign and overpass
- Turn LEFT at the stop light into the Gulf Breeze Hospital/Andrews Institute entrance
- Follow the road and turn RIGHT just before the helipad and into the parking lot
- Follow through the gate and the office is on the left-hand side of the road

1200 Gulf Breeze Pkwy Gulf Breeze, FL 32561 Suite A 850-474-4775

## From Midway, Ft Walton, or Destin, FL

- Take Hwy 98 towards Pensacola
- Turn RIGHT at the stop light into the Gulf Breeze Hospital/Andrews Institute entrance
- Follow the road and turn RIGHT just before the helipad and into the parking lot
- Follow through the gate and the office is on the left-hand side of the road